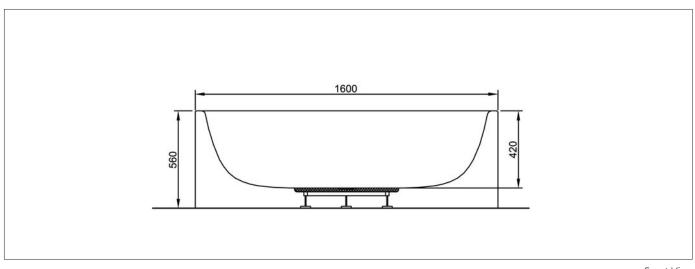

## ISTANBUL CYLINDRICAL BATHTUB by Covegove. ø 160cm

 Size (cm)
 : Ø160

 Height (cm)
 : 56

 Depth (cm)
 : 42

 Weight (kg)
 : 36

 Volume (lt)
 : 380

 Available massage systems:
 Duo Maxing (chick)

Duo Soft Aqua Maxi Aqua Soft