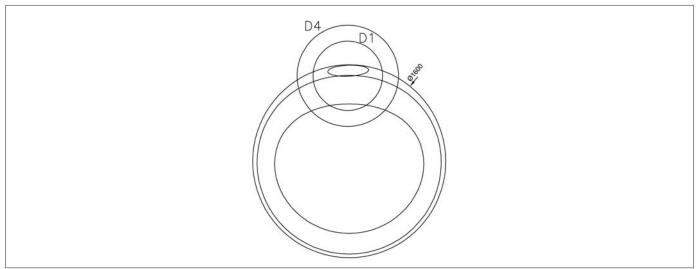

## **Faucet Applications**

Faucet Applications Places

Bath Filler 5 Holes

Bath Filler 4 Holes