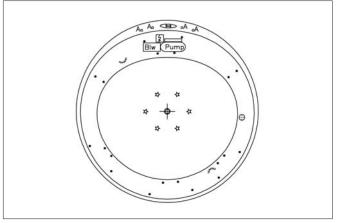

## **Massage Systems**

Duo Soft

Duo Maxi

Aqua Soft

| Pump | Pump                     |
|------|--------------------------|
|      | Electronic Control Panel |
| 7    | Transformer              |
| Blw  | Blower                   |
| °СВ  | Control Button           |
| Α°   | Air Controller           |

| ☆                        | Air Jets             |  |
|--------------------------|----------------------|--|
| -                        | Waste                |  |
| •                        | Water Jets           |  |
| •                        | Micro Water Jets     |  |
| <i>y</i> <sup>1</sup> ′< | Underwater Light     |  |
| •                        | Water Suction Filter |  |