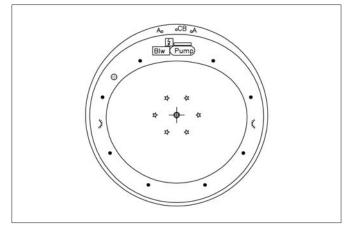

## **Massage Systems**

Duo Soft

Duo Maxi

Aqua Soft

| Pump | Pump                     |
|------|--------------------------|
|      | Electronic Control Panel |
| 7    | Transformer              |
| Blw  | Blower                   |
| °СВ  | Control Button           |
| Α°   | Air Controller           |

| ☆                        | Air Jets             |  |
|--------------------------|----------------------|--|
| -                        | Waste                |  |
| •                        | Water Jets           |  |
| •                        | Micro Water Jets     |  |
| <i>y</i> <sup>1</sup> ′< | Underwater Light     |  |
| •                        | Water Suction Filter |  |