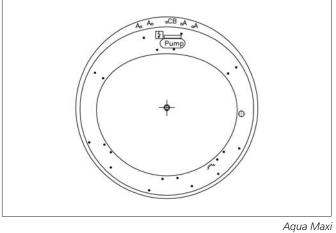

## **Massage Systems**

Duo Soft

Duo Maxi

Aqua Soft

| Pump | Pump                     |
|------|--------------------------|
|      | Electronic Control Panel |
| 7    | Transformer              |
| Blw  | Blower                   |
| °СВ  | Control Button           |
| Α°   | Air Controller           |

| ☆                        | Air Jets             |  |
|--------------------------|----------------------|--|
| -                        | Waste                |  |
| •                        | Water Jets           |  |
| •                        | Micro Water Jets     |  |
| <i>y</i> <sup>1</sup> ′< | Underwater Light     |  |
| •                        | Water Suction Filter |  |