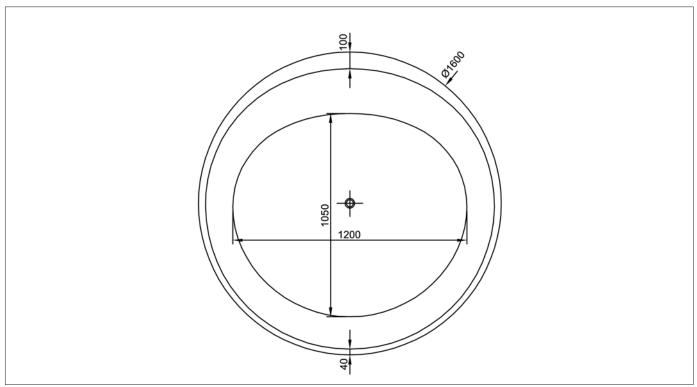

## ISTANBUL CYLINDRICAL BATHTUB by Covegove. ø 160cm

 Size (cm)
 : Ø160

 Height (cm)
 : 56

 Depth (cm)
 : 42

 Weight (kg)
 : 36

 Volume (lt)
 : 380

 Available massage systems:
 Duo Maxing (chick)

Duo Soft Aqua Maxi Aqua Soft