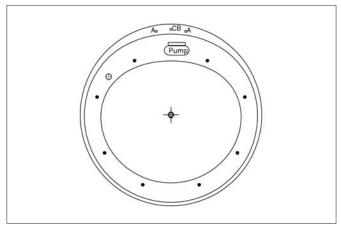

## **Massage Systems**

Duo Soft

Duo Maxi

Aqua Soft

| Pump | Pump                     |
|------|--------------------------|
|      | Electronic Control Panel |
| 7    | Transformer              |
| Blw  | Blower                   |
| °СВ  | Control Button           |
| Α°   | Air Controller           |

| ☆                        | Air Jets             |  |
|--------------------------|----------------------|--|
| -                        | Waste                |  |
| •                        | Water Jets           |  |
| •                        | Micro Water Jets     |  |
| <i>y</i> <sup>1</sup> ′< | Underwater Light     |  |
| •                        | Water Suction Filter |  |