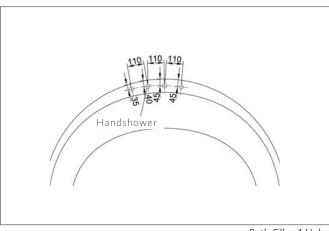

## **Faucet Applications**

Faucet Applications Places

Bath Filler 5 Holes

Bath Filler 4 Holes