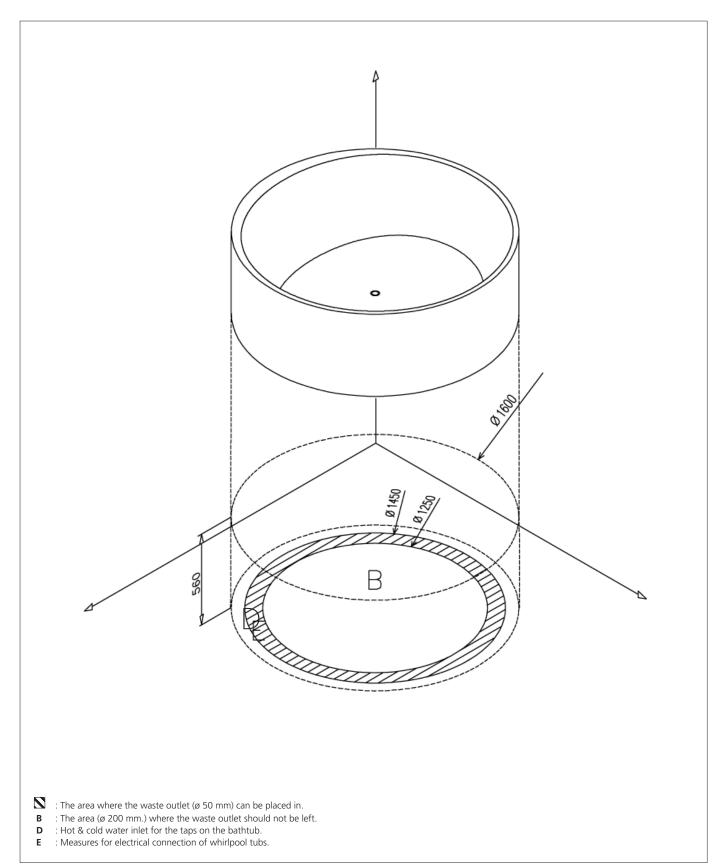

## **Points to Notice:**

- An elbow and a waste connection hose of 50 mm. will be delivered with the product but an edge lath and other accessories are not included.
- The place where the product will be installed should be straight.
- The electronical system is running with 220 volt (with earth connection). For its connection a 3x2,5 mm. cable should be used.
- The product should be protected with an appropriate ampere fuse (for Duo Maxi System 20 ampere, for Duo Soft System 16 ampere, for Aqua Maxi and Aqua Soft Systems 10 ampere) and the amper fuse should be closed when it is not used.
- The faucet applications should be from the points shown in the drawings below which are indicated with stickers on the product.
- Handgrip application for this product is not available.
- The bathtub must be carried in the upside down position. Do not lift or support the bathtub by the panels.
- During the infrastructure installation of the product, the bathtub should be turned to its side in order to prevent the whole weight to be on the monobloc panels.
- For the cleaning of the acrylic bathtub look at the User Manual.
- Waste connection fuse, wall hangers and user manual are delivered with the product.