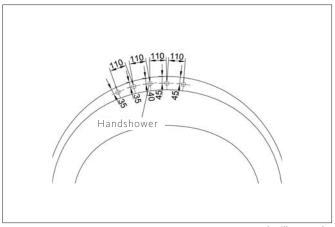

## **Faucet Applications**

Faucet Applications Places

Bath Filler 5 Holes

Bath Filler 4 Holes