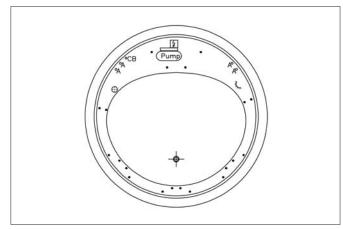

## **Massage Systems**

Aqua Maxi

Aqua Soft

| Pump | Pump                     |
|------|--------------------------|
|      | Electronic Control Panel |
| 7    | Transformer              |
| Blw  | Blower                   |
| °СВ  | Control Button           |
| A°   | Air Controller           |

| ☆           | Air Jets             |
|-------------|----------------------|
| -           | Waste                |
| •           | Water Jets           |
| •           | Micro Water Jets     |
| <i>پ</i> ٽر | Underwater Light     |
| •           | Water Suction Filter |