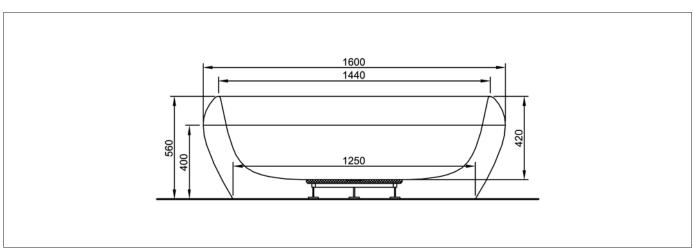

## ISTANBUL ROUND BATHTUB by Covegrove. ø 160 cm

Size (cm) : ø160 Height (cm) : 56 Depth (cm) : 42 Weight (kg) : 43 Volume (It) : 320 Available massage systems: Duo Soft Aqua Maxi

Aqua Soft

**Compatible Istanbul Serie** 

## **Points to Notice:**

- An elbow and a waste connection hose of 50 mm. will be delivered with the product but an edge lath and other accessories are not included.
- The place where the product will be installed should be straight.
- The electronical system is running with 220 volt (with earth connection). For its connection a 3x2,5 mm. cable should be used.
- The product should be protected with an appropriate ampere fuse (for Duo Maxi System 20 ampere, for Duo Soft System 16 ampere, for Aqua Maxi and Aqua Soft Systems 10 ampere) and the amper fuse should be closed when it is not used.
- Handgrip application for this product is not available.
- The bathtub must be carried in the upside down position. Do not lift or support the bathtub by the panels.
- During the infrastructure installation of the product, the bathtub should be turned to its side in order to prevent the whole weight to be on the monobloc panels
- For the cleaning of the acrylic bathtub look at the User Manual.
- Waste connection fuse, wall hangers and user manual are delivered with the product.