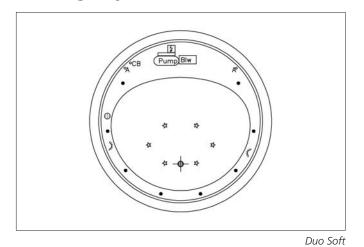

## **Massage Systems**

Aqua Maxi

Aqua Soft

| Pump | Pump                     |
|------|--------------------------|
|      | Electronic Control Panel |
| 7    | Transformer              |
| Blw  | Blower                   |
| °СВ  | Control Button           |
| A°   | Air Controller           |

| ☆           | Air Jets             |
|-------------|----------------------|
| -           | Waste                |
| •           | Water Jets           |
| •           | Micro Water Jets     |
| <i>پ</i> ٽر | Underwater Light     |
| •           | Water Suction Filter |