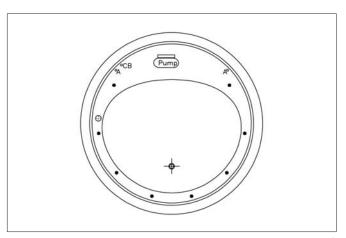

## **Massage Systems**

Aqua Maxi

Aqua Soft

| Pump | Pump                     |
|------|--------------------------|
|      | Electronic Control Panel |
| 7    | Transformer              |
| Blw  | Blower                   |
| °СВ  | Control Button           |
| A°   | Air Controller           |

| ☆           | Air Jets             |
|-------------|----------------------|
| -           | Waste                |
| •           | Water Jets           |
| •           | Micro Water Jets     |
| <i>پ</i> ٽر | Underwater Light     |
| •           | Water Suction Filter |