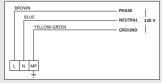

## IMPORTANT!

- For the electrical connection of the hydromassage bathtubs, earth connection is necessary.
- The cable connection of the hyrdomassage bathtubs should be applied as shown in the Figure.
- Check whether the yellow-green earth cables bound with the metal parts placed under the hydromassage bathtubs are connected to all legs.