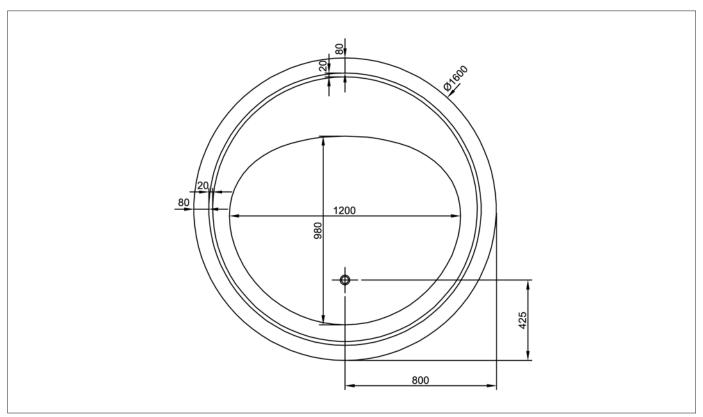

## ISTANBUL ROUND BATHTUB by Covegrove. ø 160 cm

Size (cm) : ø160 Height (cm) : 56 Depth (cm) : 42 Weight (kg) : 43 Volume (It) : 320 Available massage systems: Duo Soft Aqua Maxi

Aqua Soft

**Compatible Istanbul Serie** 

## **Points to Notice:**

- An elbow and a waste connection hose of 50 mm. will be delivered with the product but an edge lath and other accessories are not included.
- The place where the product will be installed should be straight.
- The electronical system is running with 220 volt (with earth connection). For its connection a 3x2,5 mm. cable should be used.
- The product should be protected with an appropriate ampere fuse (for Duo Maxi System 20 ampere, for Duo Soft System 16 ampere, for Aqua Maxi and Aqua Soft Systems 10 ampere) and the amper fuse should be closed when it is not used.
- Handgrip application for this product is not available.
- The bathtub must be carried in the upside down position. Do not lift or support the bathtub by the panels.
- During the infrastructure installation of the product, the bathtub should be turned to its side in order to prevent the whole weight to be on the monobloc panels
- For the cleaning of the acrylic bathtub look at the User Manual.
- Waste connection fuse, wall hangers and user manual are delivered with the product.