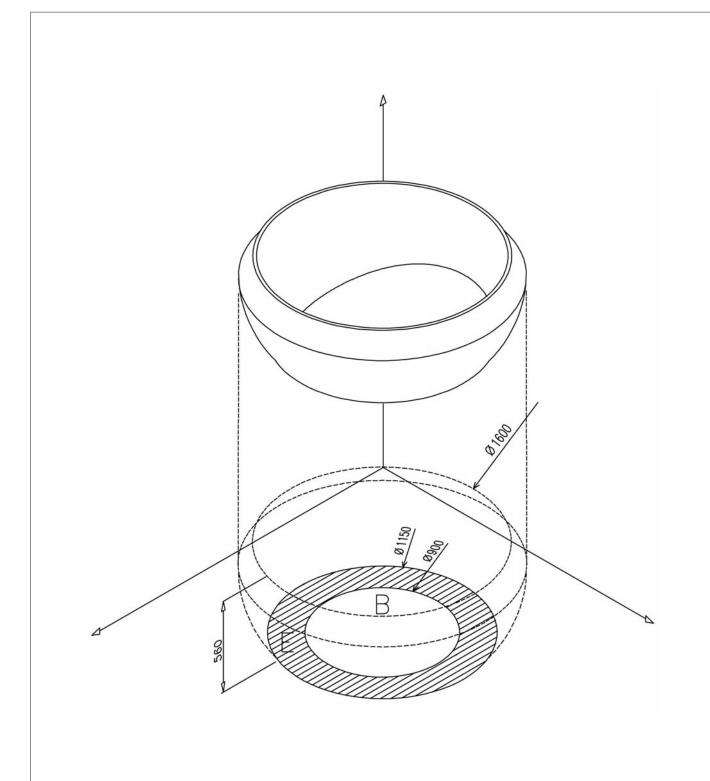

B E : The area where the waste outlet (ø 50mm) may be placed in. : The area where the waste outlet should be avoided. : Measures for electrical connection of whirlpool tubs.