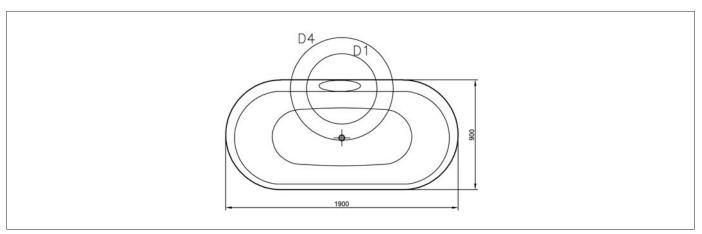

## ISTANBUL OVAL BATHTUB by Covegrove

190x90cm

VitrA

Size (cm) : 190x90 Height (cm) : 55.5 Depth (cm) : 42 Weight (kg) : 36 Volume (It) : 255 Available massage systems: Duo Maxi

Duo Soft Aqua Maxi Aqua Soft

**Compatible Istanbul Serie** Faucets with this product

: 41819 Joystick free standing bath / shower mixer with handshower

41811 Bath / Shower mixer 41813 Bath / Shower mixer

Plan

Side View Front View