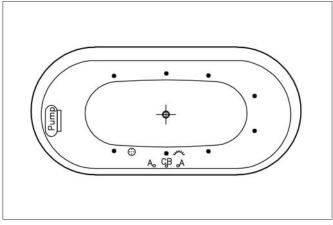

## **Massage Systems**

Duo Soft

Aqua Soft

| Pump | Pump                     |
|------|--------------------------|
|      | Electronic Control Panel |
| 7    | Transformer              |
| Blw  | Blower                   |
| °СВ  | Control Button           |
| A°   | Air Controller           |

| ☆                        | Air Jets             |
|--------------------------|----------------------|
| -                        | Waste                |
| •                        | Water Jets           |
| •                        | Micro Water Jets     |
| <i>y</i> <sup>1</sup> ′< | Underwater Light     |
| •                        | Water Suction Filter |