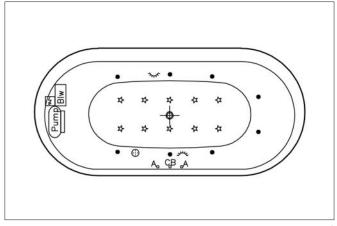

## **Massage Systems**

Duo Soft

Aqua Soft

| Pump | Pump                     |
|------|--------------------------|
|      | Electronic Control Panel |
| 7    | Transformer              |
| Blw  | Blower                   |
| °СВ  | Control Button           |
| A°   | Air Controller           |

| ☆                        | Air Jets             |
|--------------------------|----------------------|
| -                        | Waste                |
| •                        | Water Jets           |
| •                        | Micro Water Jets     |
| <i>y</i> <sup>1</sup> ′< | Underwater Light     |
| •                        | Water Suction Filter |