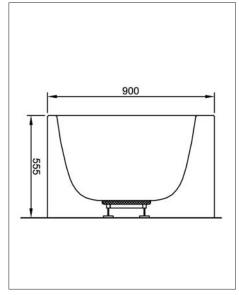

## ISTANBUL OVAL BATHTUB by Covegrove

190x90cm

VitrA

Size (cm) : 190x90 Height (cm) : 55.5 Depth (cm) : 42 Weight (kg) : 36 Volume (It) : 255 Available massage systems: Duo Maxi

Duo Soft Aqua Maxi Aqua Soft

**Compatible Istanbul Serie** Faucets with this product

: 41819 Joystick free standing bath / shower mixer with handshower

41811 Bath / Shower mixer 41813 Bath / Shower mixer

Plan

Side View Front View