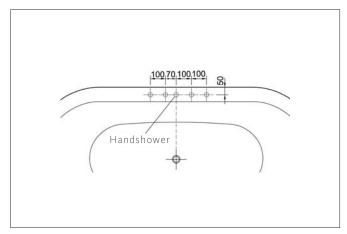

## **Faucet Applications**

Faucet Application Places

Bath Filler 4 Holes

: Ideal position of the waste outlet (ø 50 mm). The end point of the waste outlet should not be cut out, and should be left at least 50 mm. above the surface.

: The area where the waste outlet should be avoided.

: Hot & cold water inlet for the wall taps.

: Measures for electrical connection of whirlpool tubs.

C E