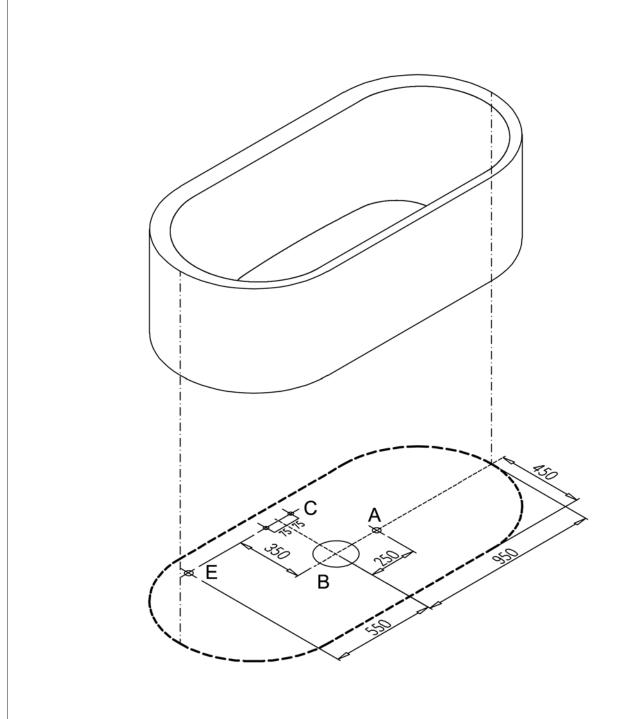

## **Faucet Applications**

Faucet Application Places

Bath Filler 4 Holes

: Ideal position of the waste outlet (ø 50 mm). The end point of the waste outlet should not be cut out, and should be left at least 50 mm. above the surface.

: The area where the waste outlet should be avoided.

: Hot & cold water inlet for the wall taps.

: Measures for electrical connection of whirlpool tubs.

C E