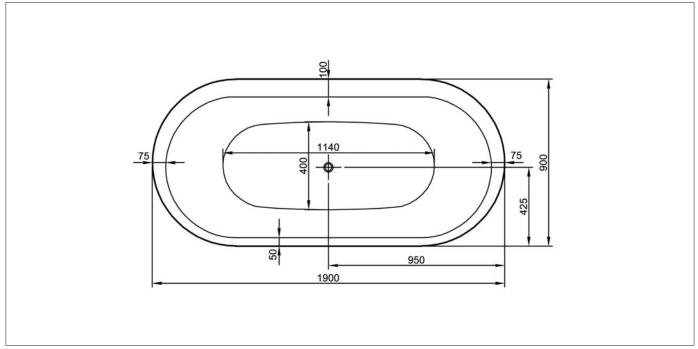

## ISTANBUL OVAL BATHTUB by Covegrove

190x90cm

VitrA

Size (cm) : 190x90 Height (cm) : 55.5 Depth (cm) : 42 Weight (kg) : 36 Volume (It) : 255 Available massage systems: Duo Maxi

Duo Soft Aqua Maxi Aqua Soft

**Compatible Istanbul Serie** Faucets with this product

: 41819 Joystick free standing bath / shower mixer with handshower

41811 Bath / Shower mixer 41813 Bath / Shower mixer

Plan

Side View Front View

## **Faucet Applications**

Faucet Application Places

Bath Filler 4 Holes

: Ideal position of the waste outlet (ø 50 mm). The end point of the waste outlet should not be cut out, and should be left at least 50 mm. above the surface.

: The area where the waste outlet should be avoided.

: Hot & cold water inlet for the wall taps.

: Measures for electrical connection of whirlpool tubs.

C E