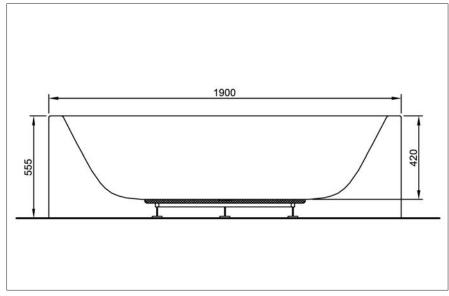

## ISTANBUL OVAL BATHTUB by Covegrove

190x90cm

VitrA

Size (cm) : 190x90 Height (cm) : 55.5 Depth (cm) : 42 Weight (kg) : 36 Volume (It) : 255 Available massage systems: Duo Maxi

Duo Soft Aqua Maxi Aqua Soft

**Compatible Istanbul Serie** Faucets with this product

: 41819 Joystick free standing bath / shower mixer with handshower

41811 Bath / Shower mixer 41813 Bath / Shower mixer

Plan

Side View Front View