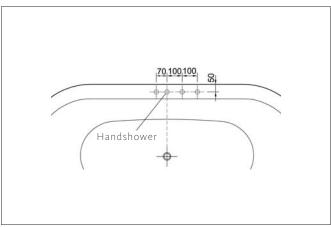

## **Faucet Applications**

Faucet Application Places

Bath Filler 4 Holes

: Ideal position of the waste outlet (ø 50 mm). The end point of the waste outlet should not be cut out, and should be left at least 50 mm. above the surface.

: The area where the waste outlet should be avoided.

: Hot & cold water inlet for the wall taps.

: Measures for electrical connection of whirlpool tubs.

C E