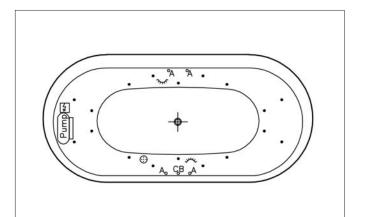

## **Massage Systems**

Duo Soft

Aqua Soft

| Pump | Pump                     |
|------|--------------------------|
|      | Electronic Control Panel |
| 7    | Transformer              |
| Blw  | Blower                   |
| °СВ  | Control Button           |
| A°   | Air Controller           |

| ☆                        | Air Jets             |
|--------------------------|----------------------|
| -                        | Waste                |
| •                        | Water Jets           |
| •                        | Micro Water Jets     |
| <i>y</i> <sup>1</sup> ′< | Underwater Light     |
| •                        | Water Suction Filter |