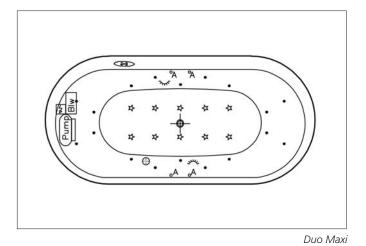

## **Massage Systems**

Duo Soft

Aqua Soft

| Pump | Pump                     |
|------|--------------------------|
|      | Electronic Control Panel |
| 7    | Transformer              |
| Blw  | Blower                   |
| °СВ  | Control Button           |
| A°   | Air Controller           |

| ☆                        | Air Jets             |
|--------------------------|----------------------|
| -                        | Waste                |
| •                        | Water Jets           |
| •                        | Micro Water Jets     |
| <i>y</i> <sup>1</sup> ′< | Underwater Light     |
| •                        | Water Suction Filter |