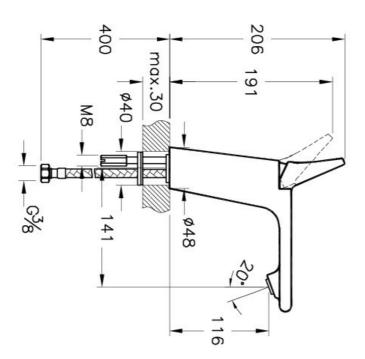

## Memoria

| Description         | Memoria Basin Mixer                             |    |
|---------------------|-------------------------------------------------|----|
| Code                | A42329EXP                                       |    |
| Faucet Type         | Standard                                        |    |
| Installation Type   | Standard                                        | Je |
| Product Properties  | Extra Water Saving                              |    |
| Water Label         | A                                               |    |
| Breeam              | 7                                               |    |
| Working Pressure    | 0,5-10 Bar (Recommended 3-5 Bar)                |    |
| DGNB                | 2                                               |    |
| EPD                 | Yes                                             |    |
| Coating             | Chrome                                          |    |
| Cartridge           | 35 mm Cartridge Flow and Temperature Adjustable |    |
| Leed                | 9                                               |    |
| Aerator             | Cache Silicone Aerator                          |    |
| Water Saving Amount | 3                                               |    |
| Colour              | Chrome                                          |    |