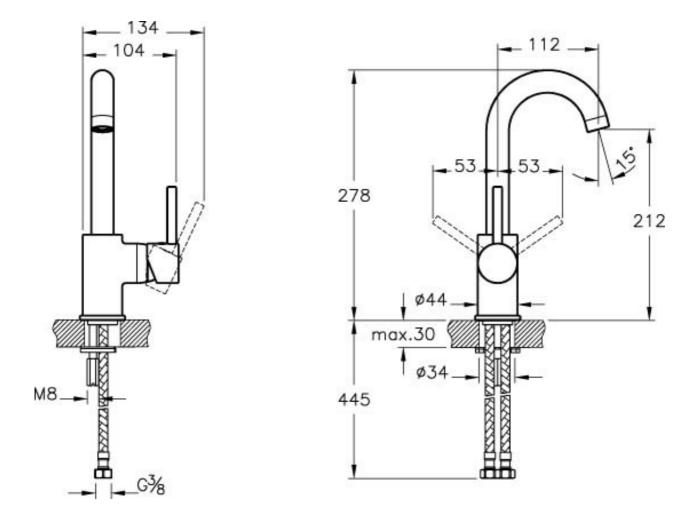

## Minimax S

| Description        | Minimax S Basin Mixer (Swivel Spout)            |     |
|--------------------|-------------------------------------------------|-----|
| Code               | A41999EXP                                       |     |
| Faucet Type        | Standard                                        |     |
| Installation Type  | Standard                                        | 1 1 |
| Product Properties | Energy Saving                                   |     |
| Blue Life          | Yes                                             |     |
| Working Pressure   | 0,5-10 Bar (Recommended 3-5 Bar)                |     |
| EPD                | Yes                                             |     |
| Coating            | Chrome                                          |     |
| Cartridge          | 35 mm Cartridge Flow and Temperature Adjustable |     |
| Aerator            | Cache Aerator                                   |     |
| Colour             | Chrome                                          |     |