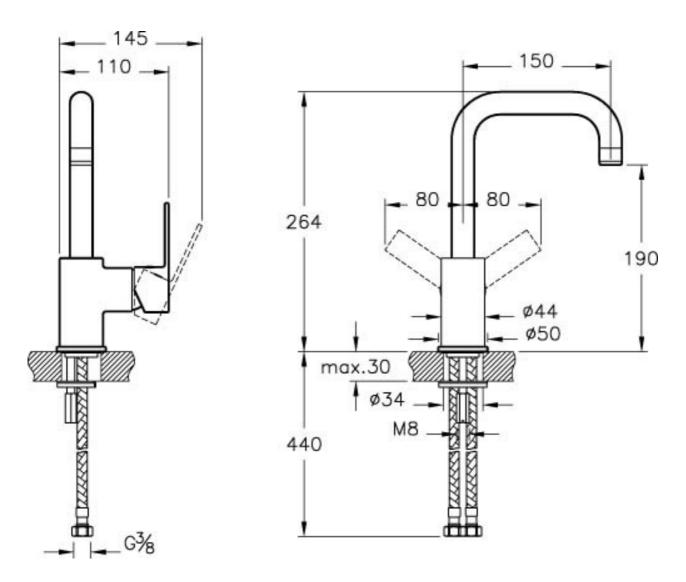

| Description        | Flo S Basin Mixer (Swivel Spout)                |     |
|--------------------|-------------------------------------------------|-----|
|                    |                                                 |     |
| Code               | A41939EXP                                       |     |
| Faucet Type        | Standard                                        |     |
| Installation Type  | Standard                                        |     |
| Product Properties | Energy Saving                                   | 111 |
| Blue Life          | Yes                                             |     |
| Working Pressure   | 0,5-10 Bar (Recommended 3-5 Bar)                |     |
| EPD                | Yes                                             | •   |
| Coating            | Chrome                                          |     |
| Cartridge          | 35 mm Cartridge Flow and Temperature Adjustable |     |
| Aerator            | Cache Aerator                                   |     |
| Colour             | Chrome                                          |     |