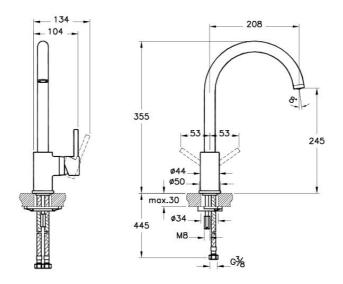

## Minimax S

| Description        | Minimax S Sink Mixer                            |            |
|--------------------|-------------------------------------------------|------------|
| Code               | A42091EXP                                       | $\bigcirc$ |
| Installation Type  | Standard                                        |            |
| Product Properties | Energy Saving                                   |            |
| Blue Life          | Yes                                             |            |
| Working Pressure   | 0,5-10 Bar (Recommended 3-5 Bar)                |            |
| EPD                | Yes                                             |            |
| Coating            | Chrome                                          | 1          |
| Cartridge          | 35 mm Cartridge Flow and Temperature Adjustable |            |
| Aerator            | Cache Honeycomb Aerator                         |            |
| Colour             | Chrome                                          |            |