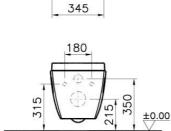

\*Additional pipe may be required as to wall thickness

365

575

VitrA retains the right to change details about the products and technical specifications without prior notice.