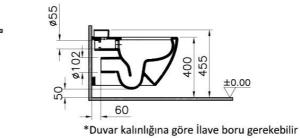

\*Additional pipe may be required as to wall thickness

365

575

VitrA retains the right to change details about the products and technical specifications without prior notice.