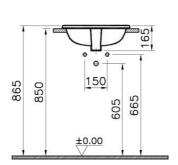

| Description | S20 Countertop Basin, 45cm without Tap Hole, with                                                                                                                                                                                                                                                                                                                                                                                                                                                                                                                                                                                                                                                                                                                                                                                                                                                                                                                                                                                                                                                                                                                                                                                                                                                                                                                                                                                                                                                                                                                                                                                                                                                                                                                                                                                                                                                                                                                                                                                                                                                                              |
|-------------|--------------------------------------------------------------------------------------------------------------------------------------------------------------------------------------------------------------------------------------------------------------------------------------------------------------------------------------------------------------------------------------------------------------------------------------------------------------------------------------------------------------------------------------------------------------------------------------------------------------------------------------------------------------------------------------------------------------------------------------------------------------------------------------------------------------------------------------------------------------------------------------------------------------------------------------------------------------------------------------------------------------------------------------------------------------------------------------------------------------------------------------------------------------------------------------------------------------------------------------------------------------------------------------------------------------------------------------------------------------------------------------------------------------------------------------------------------------------------------------------------------------------------------------------------------------------------------------------------------------------------------------------------------------------------------------------------------------------------------------------------------------------------------------------------------------------------------------------------------------------------------------------------------------------------------------------------------------------------------------------------------------------------------------------------------------------------------------------------------------------------------|
|             | Chile III de la companya de la compa |

Side Holes

Code 5473B003-0642

Tap Hole Option Without Tap Hole

CE Yes

Material Ceramic

VitrAclean No

Dimensions 45

Colour White