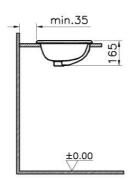

| Description | S20 Countertop Basin, 45cm without Tap Hole, with                                                                                                                                                                                                                                                                                                                                                                                                                                                                                                                                                                                                                                                                                                                                                                                                                                                                                                                                                                                                                                                                                                                                                                                                                                                                                                                                                                                                                                                                                                                                                                                                                                                                                                                                                                                                                                                                                                                                                                                                                                                                              |
|-------------|--------------------------------------------------------------------------------------------------------------------------------------------------------------------------------------------------------------------------------------------------------------------------------------------------------------------------------------------------------------------------------------------------------------------------------------------------------------------------------------------------------------------------------------------------------------------------------------------------------------------------------------------------------------------------------------------------------------------------------------------------------------------------------------------------------------------------------------------------------------------------------------------------------------------------------------------------------------------------------------------------------------------------------------------------------------------------------------------------------------------------------------------------------------------------------------------------------------------------------------------------------------------------------------------------------------------------------------------------------------------------------------------------------------------------------------------------------------------------------------------------------------------------------------------------------------------------------------------------------------------------------------------------------------------------------------------------------------------------------------------------------------------------------------------------------------------------------------------------------------------------------------------------------------------------------------------------------------------------------------------------------------------------------------------------------------------------------------------------------------------------------|
|             | Chile III de la companya de la compa |

Side Holes

Code 5473B003-0642

Tap Hole Option Without Tap Hole

CE Yes

Material Ceramic

VitrAclean No

Dimensions 45

Colour White