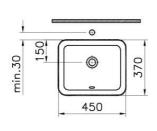

| Description | S20 Countertop Basin, 45cm without Tap Hole, with                                                                                                                                                                                                                                                                                                                                                                                                                                                                                                                                                                                                                                                                                                                                                                                                                                                                                                                                                                                                                                                                                                                                                                                                                                                                                                                                                                                                                                                                                                                                                                                                                                                                                                                                                                                                                                                                                                                                                                                                                                                                              |
|-------------|--------------------------------------------------------------------------------------------------------------------------------------------------------------------------------------------------------------------------------------------------------------------------------------------------------------------------------------------------------------------------------------------------------------------------------------------------------------------------------------------------------------------------------------------------------------------------------------------------------------------------------------------------------------------------------------------------------------------------------------------------------------------------------------------------------------------------------------------------------------------------------------------------------------------------------------------------------------------------------------------------------------------------------------------------------------------------------------------------------------------------------------------------------------------------------------------------------------------------------------------------------------------------------------------------------------------------------------------------------------------------------------------------------------------------------------------------------------------------------------------------------------------------------------------------------------------------------------------------------------------------------------------------------------------------------------------------------------------------------------------------------------------------------------------------------------------------------------------------------------------------------------------------------------------------------------------------------------------------------------------------------------------------------------------------------------------------------------------------------------------------------|
|             | Chile III de la companya de la compa |

Side Holes

Code 5473B003-0642

Tap Hole Option Without Tap Hole

CE Yes

Material Ceramic

VitrAclean No

Dimensions 45

Colour White